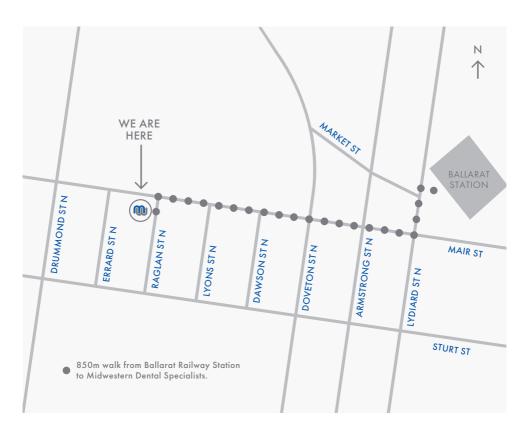

## PARKING:

Parking is available along Raglan St North and surrounding areas, however these can fill up quickly on school days.